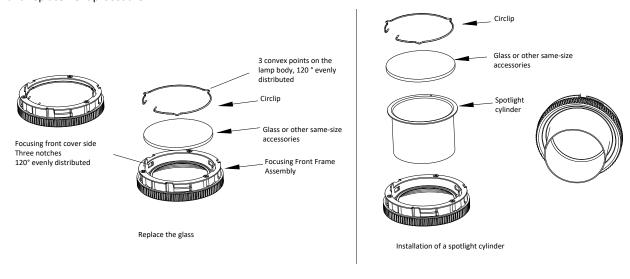

2. After replacing the glass or other fittings into it, align the ears of the focusing front cover with the notch of the focusing assembly inside the lamp body and install it, then rotate it counterclockwise to the required spot size to complete the installation of the fittings. (The 3 bumps on the lamp body need to be matched with the 3 notches on the focusing front cover to fit in.)

China Factory: Manufactured WAC Lighting(Dongguan)Co,Ltd

3. As shown in the picture below, remove the circlip and place another glass or accessory of the same size into the adjustable front frame assembly. Then place the 3 bends of the circlip into the 3 notches on the side of the adjustable front cover to complete the glass removal and replacement procedure.

4. Installation of the spotlight cylinder: Remove the circlip first and install the spotlight cylinder after removing the glass and other accessories. Then place the glass and install the circlip to complete the installation of the spotlight cylinder.