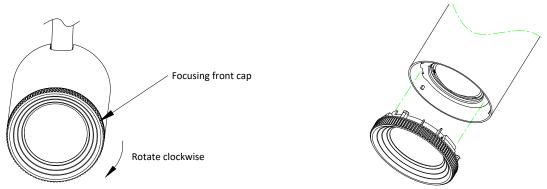

### Installation of Accessories ( Accessories purchased separately).

**1.** Turn the front cover clockwise, stop turning at the "click" sound, and remove the front cover from the lamp (as shown in the figure below).

Note: Once the adjustable front cover is in place, turn it counterclockwise and hear a "click" to indicate that the cover is properly installed. Simply tucking the adjustable front cover in place will risk falling off.