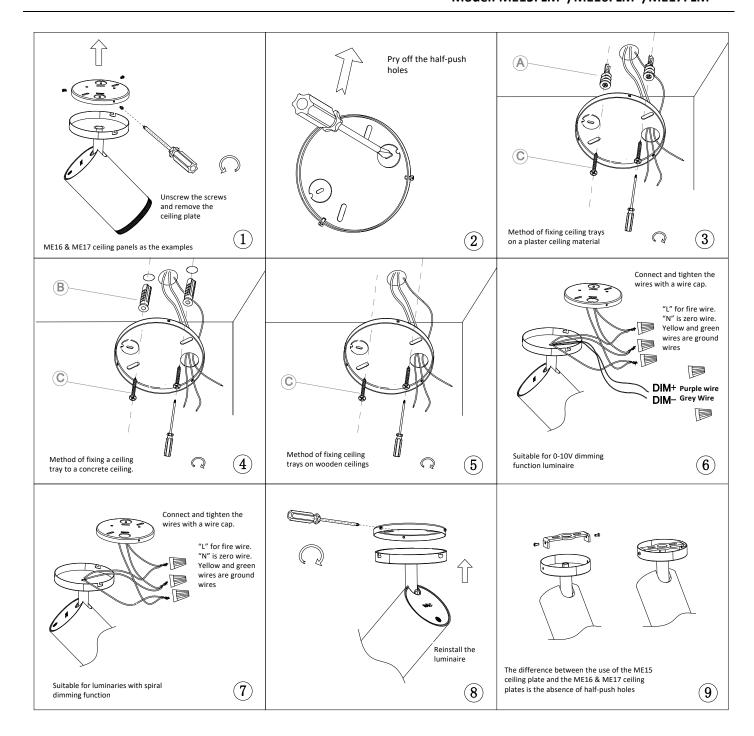

### **Luminaries Installation**

- 1. Confirm that the ceiling is sufficiently sturdy and capable of bearing the weight of the luminaries;
- 2. Remove the accessory bag from the product and refer to the parts shown in the accessory bag in the figure on the right.

|               | A                                           | В                                        | С                        | D                                         |
|---------------|---------------------------------------------|------------------------------------------|--------------------------|-------------------------------------------|
| Accessory kit |                                             |                                          |                          |                                           |
|               | Large-size Plastic Gecko<br>Quantity: 2 pcs | Small-size Plastic Gecko Quantity: 2 pcs | Setscrew Quantity: 2 pcs | Wiring Caps<br>With 0-10V function: 5 pcs |
|               |                                             |                                          |                          | Other function: 3 pcs                     |

3. Wire and install the ceiling tray as shown in the diagram below.

Authorized by WAC Lighting Corporation, USA, holder of the "WAC" trademark. China Marketing Headquarters: WAC Lighting Technology (Shanghai) Co.