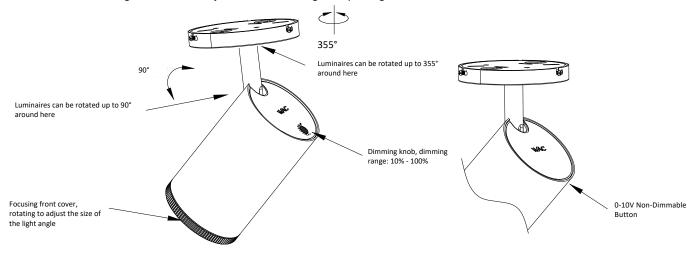

### **Fixture Adjustment:**

- 1. The luminaries can be rotated horizontally by 355° and vertically by 90°, as illustrated in the diagram below;
- 2. Luminaire with knob dimming function can be adjusted by rotating the rear cover dimming knob to adjust the brightness of the luminaire, dimming range: 10%-100%;
- 3. Luminaries with 0-10V dimming function, no dimming knob, purple-gray dimming light in the ceiling tray;
- 4. Rotate the focusing front cover to adjust the size of the light output angle.