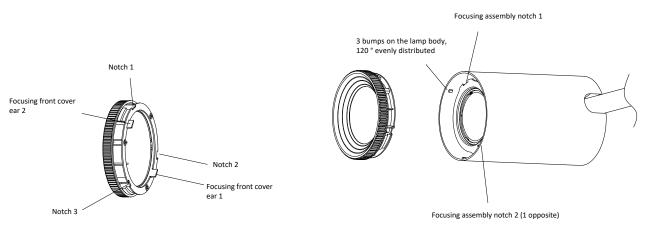

2. After replacing the glass or other fittings into it, align the ears of the focusing front cover with the notch of the focusing assembly inside the lamp body and install it, then rotate it counterclockwise to the required spot size to complete the installation of the fittings. (The 3 bumps on the lamp body need to be matched with the 3 notches on the focusing front cover to fit in.)